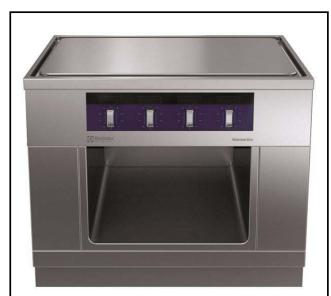

Modular Cooking Range Line thermaline 90 - 1000 mm Freestanding Electric Free-cooking Top, Smooth Plate, 1 Side, H=800

589578 (MCTFFAJDAO)

Electric Free-Cooking Top, one-side operated

#### Item No.

Unit constructed according to DIN 18860 2 with 20 mm drop nose top and 70 mm recessed plinth. Internal frame for heavy duty sturdiness in stainless steel. 2 mm top in 1.4301 (AISI 304). Flat surface construction, easily cleanable. THERMODUL connection system enables seamless worktop when units are connected and avoids soil penetrating. Smooth electrically-heated solid plate made of 20 mm thick steel with a wide rounded cleaning zone around the plate. Rapid plate heat up, continuously ready to use; maximum reachable surface temperature of 350°C. Overheat protection switches off the supply in case of overheating. Standby function saves energy and quickly recovers maximum power. Metal knobs with embedded hygienic silicon "soft" grip enable easier handling and cleaning.

### Main Features

- Rapid heat up of the plate and continuously ready for use.
- Overheat protection: a temperature sensor switches off the supply in case of overheating.
- Wide rounded cleaning zone around the plates for easier cleaning.
- All major components may be easily accessed from the front.
- THERMODUL connection system creates a • seamless work top when units are connected to each other thus avoiding soil penetrating vital components and facilitating the removal of units in case of replacement or service.
- Metal knobs with embedded hygienic "softtouch" grip for easier handling and cleaning. The special design of the controls prevents infiltration of liquids or soil into vital components.
- Large visible digital display manufactured in tempered glass to resist heat and chemicals, showing temperatures or power settings. The display also shows on/off status of the appliance and on/off status of the heating elements.
- Cooking plate and base joint profile guarantee against soil infiltration.
- Surface temperature up to 350°C
- For direct and indirect cooking.

#### Construction

- Unit constructed according to DIN 18860\_2 with 20 mm drop nose top and 70 mm recessed plinth.
- Flat surface construction with minimal hidden areas to easily clean all surfaces
- IPX5 water resistance certification.
- Cooking surface is an electrically heated solid plate made from 20 mm thick stainless steel AISI 316 - DIN 1.4404.
- 2mm thick top in stainless steel AISI 304 DIN 1.4301.
- Internal frame for heavy duty sturdiness in stainless steel.