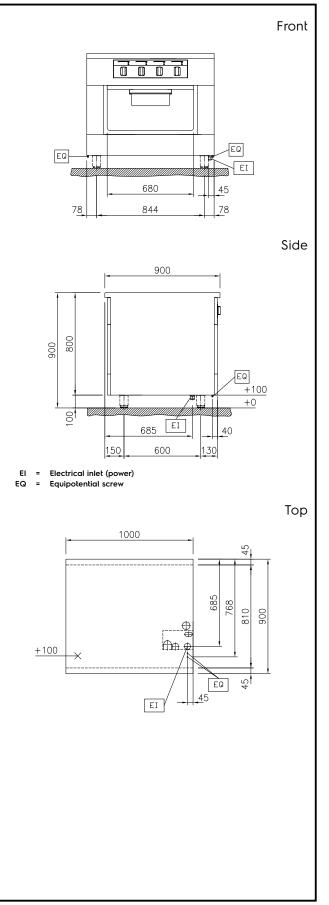

#### Modular Cooking Range Line thermaline 90 - 1000 mm Freestanding Electric Free-cooking Top, Smooth Plate, 1 Side, H=800

| Electric                                                                                                                                                          |                                                                              |
|-------------------------------------------------------------------------------------------------------------------------------------------------------------------|------------------------------------------------------------------------------|
| Supply voltage:<br>Total Watts:                                                                                                                                   | 400 V/3N ph/50/60 Hz<br>16 kW                                                |
| Key Information:                                                                                                                                                  |                                                                              |
| Working Temperature MIN:<br>Working Temperature MAX:<br>External dimensions, Width:<br>External dimensions, Depth:<br>External dimensions, Height:<br>Net weight: | 80 °C<br>350 °C<br>1000 mm<br>900 mm<br>800 mm<br>192 kg<br>On Base;One-Side |
| Configuration:                                                                                                                                                    | Operated                                                                     |
| Sustainability                                                                                                                                                    |                                                                              |